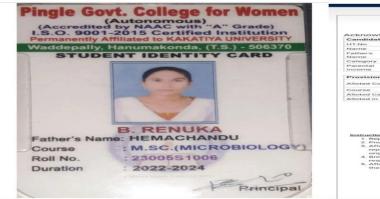

#### **Students Taking Higher Studies**

Г

|         | Number of student                                  | s progressing to high     | ner education during the y  | ear                            |
|---------|----------------------------------------------------|---------------------------|-----------------------------|--------------------------------|
| Year    | Name of student enrolling<br>into higher education | Program graduated<br>from | UNVERSITY/INSTITUTION       | Name of Program<br>admitted to |
| 2018-21 | B. Devi                                            | B.Sc                      | Palamuru university         | M.Sc.<br>microbiology          |
| 2019-22 | B. Niharika                                        | B. Sc                     | Palamuru university         | M.Sc.microbiology              |
| 2019-22 | B. Renuka                                          | B. Sc                     | Pingle Govt. Womens college | M.Sc.microbiology.             |
| 2020-23 | Y. Bhavana                                         | B. Sc                     | Palamuru university         | M.Sc.microbiology              |
| 2020-23 | S. Nagabhavani                                     | B. Sc                     | Pingle Govt. Womens college | M.Sc.<br>microbiology          |
| 2020-23 | T. Himaspandana                                    | B. Sc                     | Pingle Govt. Womens college | M.Sc.<br>microbiology          |
| 2020-23 | D.Himabindu                                        | B. Sc                     | Pingle Govt. Womens college | M.Sc.microbiology              |
| 2020-23 | G. Bindu                                           | B.Sc                      | Pingle Govt. Womens college | M.Sc<br>microbiology           |