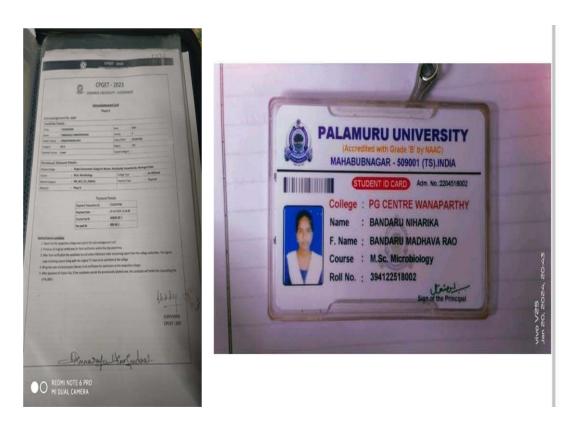

#### **Students Taking Higher Studies**

Г

|         | Number of student                                  | s progressing to high     | ner education during the y  | ear                            |
|---------|----------------------------------------------------|---------------------------|-----------------------------|--------------------------------|
| Year    | Name of student enrolling<br>into higher education | Program graduated<br>from | UNVERSITY/INSTITUTION       | Name of Program<br>admitted to |
| 2018-21 | B. Devi                                            | B.Sc                      | Palamuru university         | M.Sc.<br>microbiology          |
| 2019-22 | B. Niharika                                        | B. Sc                     | Palamuru university         | M.Sc.microbiology              |
| 2019-22 | B. Renuka                                          | B. Sc                     | Pingle Govt. Womens college | M.Sc.microbiology.             |
| 2020-23 | Y. Bhavana                                         | B. Sc                     | Palamuru university         | M.Sc.microbiology              |
| 2020-23 | S. Nagabhavani                                     | B. Sc                     | Pingle Govt. Womens college | M.Sc.<br>microbiology          |
| 2020-23 | T. Himaspandana                                    | B. Sc                     | Pingle Govt. Womens college | M.Sc.<br>microbiology          |
| 2020-23 | D.Himabindu                                        | B. Sc                     | Pingle Govt. Womens college | M.Sc.microbiology              |
| 2020-23 | G. Bindu                                           | B.Sc                      | Pingle Govt. Womens college | M.Sc<br>microbiology           |